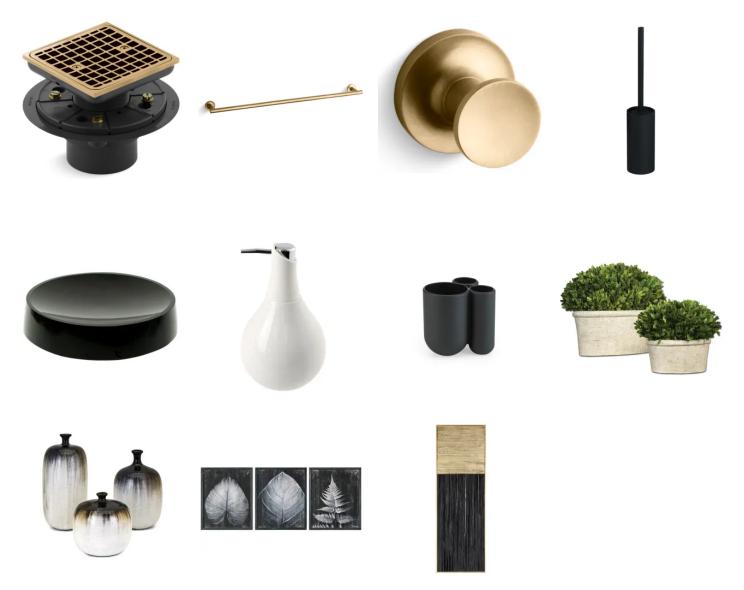

i-Custom, Pre-Assembled Cabinets

Providence white





Image Credit: RTA Cabinets

Aspen White







Image Credit: RTA Cabinets

#### COLLECTION 1 | Additional Tile Options

Main Floors + Shower Walls + Backsplash (if countertop material not used as backsplash) **Shower Floors** 

#### Option 1



Gilded Age - White - 24x24

#### Option 1



Gilded Age - White - Mosaic 2x2

#### Option 2



Emporio Natural - 24x48

#### Option 2



Emporio Natural - Mosaic - 2x2



GO >

#### COLLECTION 2 | Livable Luxe



Image Credit: Build with Ferguson

#### Stylish, Classic, with touches of glam

This well-appointed bathroom showcases how dark tones elevate glamour and offers an appealing balance between a feminine and masculine-feeling space.



## COLLECTION 2 | Livable Luxe

Shop the Look











## COLLECTION 2 | Countertop Options | Quartz |



Senza Quartz Countertop



**Chic Quartz Countertop** 



Venetian Quartz Countertop



Florenza Quartz Countertop



Colorado Peak Quartz Countertop



Monterosa Quartz Countertop







**Tullis Granite Countertop** 



**Monarch Star Granite Countertop** 



**Adonis White Granite Countertop** 



#### COLLECTION 2 | Semi-Custom, Pre-Assembled Cabinets

Brazilian Shaker





Image Credit: RTA Cabinets

Providence Slate Grey







Image Credit: RTA Cabinets

#### COLLECTION 2 | Additional Tile Options

Main Floors + Shower Walls + Backsplash (if countertop material not used as backsplash) Shower Floors

#### Option 1



Emporio Calacatta - 24X48 *GO* >

Option 1



Herringbone Mosaic -

GO >

Option 2



Panorama Gold 24x48

#### Op