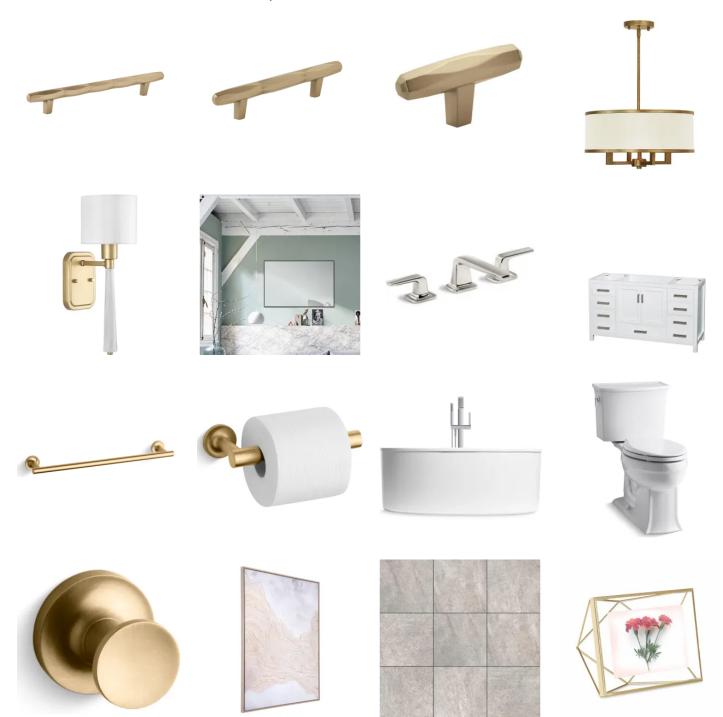

oms are GORGEOUS and ready to shop. You will flip out over the click-to-buy ease with which you can have your bathroom DONE in no time!

# All of this is included in each scheme:

TILE
VANITY + TOWER CABINETS
COUNTERTOP
DOOR HARDWARE

TUB
SHOWER GLASS
TOILET
FAUCETS
ACCESSORIES



# What's INSIDE

The Collections //

Access the Quiz //

Take the FREE RS Design Style Survey

Access more Goods //

Put our Bath website resources to work in your home too! Shopping + Guides, and more!



#### COLLECTION 1 | Classically Transitional



Image Credit: Build with Ferguson

# Elegant, timeless, calming, and stately

This is the bathroom for the ages that will give you comfort and style for decades to come without feeling dated or stale.



# COLLECTION 1 | Classically Transitional

Shop the Look

















# COLLECTION 1 | Countertop Options | Quartz |





Vibrato Quartz Countertop



Senza Quartz Countertop



Balboa Mist Quartz Countertop



River Rock Swirl Quartz Countertop



Chic Quartz Countertop



Venetian Quartz Countertop



Zeal Quartz Countertop



Calacatta Penida Quartz Countertop



**Grey Lightning Quartz Countertop** 



# Granite GO >







**Iced Spring Granite Countertop** 



**Dutch Swirl Granite Countertop** 



#### COLLECTION 1 | Semi-Custom, Pre-Assembled Cabinets

Providence white





Image Credit: RTA Cabinets

Aspen White







Image Credit: RTA Cabinets

#### COLLECTION 1 | Additional Tile Options

Main Floors + Shower Walls + Backsplash (if countertop material not used as backsplash) **Shower Floors** 

#### Option 1



Gilded Age - White - 2