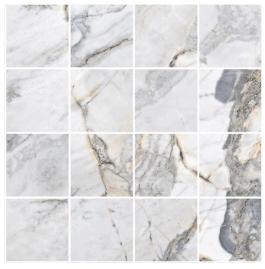

#### Option 2

Emporio Natural - 24x48

#### Option 2

Emporio Natural - Mosaic - 2x2

GO >