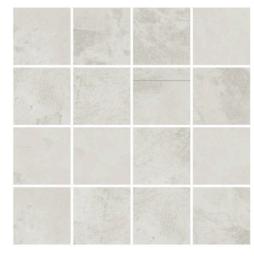

#### Option 1

Gilded Age - White - 24x24

#### Option 1

Gilded Age - White - Mosaic 2x2