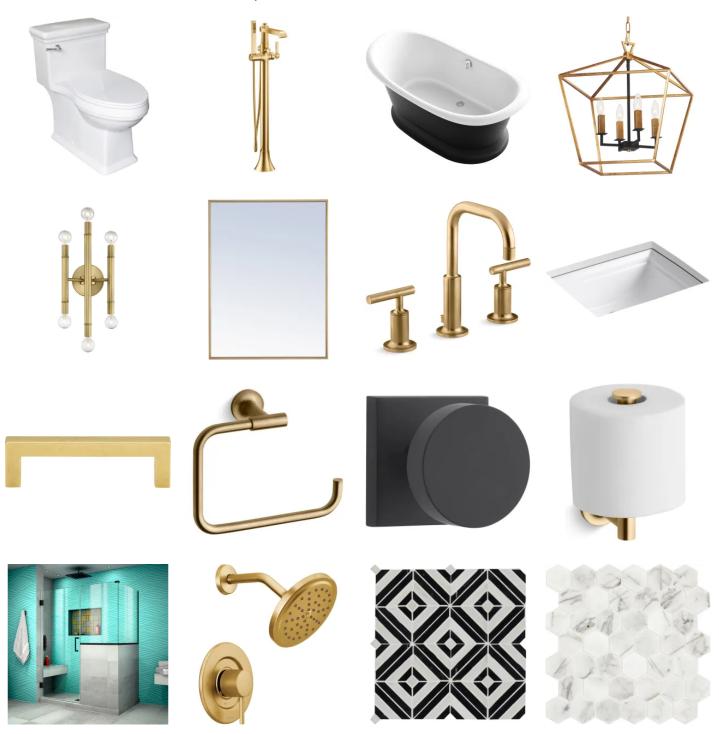

Semi-Custom, Pre-Assembled Cabinets

Providence white





Image Credit: RTA Cabinets

Aspen White







Image Credit: RTA Cabinets

#### COLLECTION 1 | Additional Tile Options

Main Floors + Shower Walls + Backsplash (if countertop material not used as backsplash) **Shower Floors** 

#### Option 1



Gilded Age - White - 24x24

#### Option 1



Gilded Age - White - Mosaic 2x2

#### Option 2



Emporio Natural - 24x48

#### Option 2



Emporio Natural - Mosaic - 2x2



GO >

#### COLLECTION 2 | Livable Luxe



Image Credit: Build with Ferguson

#### Stylish, Classic, with touches of glam

This well-appointed bathroom showcases how dark tones elevate glamour and offers an appealing balance between a feminine and masculine-feeling space.



## COLLECTION 2 | Livable Luxe

Shop the Look











## COLLECTION 2 | Countertop Options | Quartz |



Senza Quartz Countertop



**Chic Quartz Countertop** 



Venetian Quartz Countertop



Florenza Quartz Countertop



Colorado Peak Quartz Countertop



Monterosa Quartz Countertop







**Tullis Granite Countertop** 



**Monarch Star Granite Countertop** 



**Adonis White Granite Countertop** 



#### COLLECTION 2 | Semi-Custom, Pre-Assembled Cabinets

Brazilian Shaker





Image Credit: RTA Cabinets

Providence Slate Grey







Image Credit: RTA Cabinets

#### COLLECTION 2 | Additional Tile Options

Main Floors + Shower Walls + Backsplash (if countertop material not used as backsplash) Shower Floors

#### Option 1



Emporio Calacatta - 24X48 *GO* >

Option 1



Herringbone Mosaic -

GO >

Option 2



Panorama Gold 24x48

###